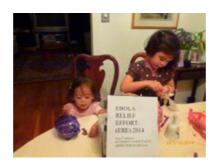

Our sincere appreciations to the first donors of this week!"

PS: ATTACHED IS the List of donation to support ERE -Ebola Relief Effort this week.

LE TONG MONG HOA
Le Mong Hoang
Charity Group of VA Affection
Nhom Tu Thien Tinh Thuong VA
Caring and Sharing with Affection
tonghome@msn.com