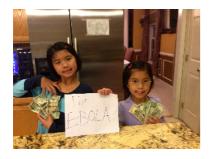

Please encourage your children, your grand children contribute "A gift of Love" \$25.00 USD to the needy children in SIERRA -LEONE by reply to our request now! AS MOTHER TERESA SAID: "NOT all of us can do Great things, but we all can do small things with Great LOVE" With the small amount \$5000.00 USD and A LOT OF GREAT LOVE, we all can share the serious Painful Disaster from all the poor children in SIERRA LEONE.

Our sincere appreciations to the first donors of this week!"

PS: ATTACHED IS the List of donation to support ERE -Ebola Relief Effort this week.

LE TONG MONG HOA
Le Mong Hoang
Charity Group of VA Affection
Nhom Tu Thien Tinh Thuong VA
Caring and Sharing with Affection
tonghome@msn.com